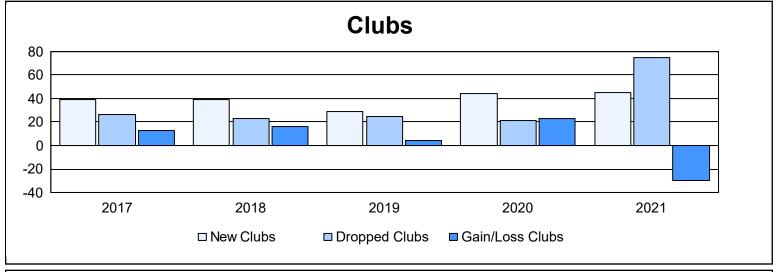

| Year      | New<br>Clubs | Dropped<br>Clubs | Gain/<br>Loss<br>Clubs | New<br>Members | Charter<br>Members | Reinstate<br>Members | Transfer<br>Members | Total<br>Member<br>Added | Total<br>Members<br>Dropped | Gain/<br>Loss<br>Members |
|-----------|--------------|------------------|------------------------|----------------|--------------------|----------------------|---------------------|--------------------------|-----------------------------|--------------------------|
| 2016-2017 | 39           | 26               | 13                     | 2,536          | 1,023              | 166                  | 21                  | 3,746                    | 2,427                       | 1,319                    |
| 2017-2018 | 39           | 23               | 16                     | 2,003          | 1,010              | 224                  | 98                  | 3,335                    | 3,181                       | 154                      |
| 2018-2019 | 29           | 25               | 4                      | 1,310          | 750                | 123                  | 46                  | 2,229                    | 2,997                       | -768                     |
| 2019-2020 | 44           | 21               | 23                     | 1,099          | 683                | 153                  | 65                  | 2,000                    | 2,291                       | -291                     |
| 2020-2021 | 45           | 75               | -30                    | 1,167          | 897                | 206                  | 63                  | 2,333                    | 2,976                       | -643                     |
| Average   | 39           | 34               | 5                      | 1,623          | 873                | 174                  | 59                  | 2,729                    | 2,774                       | -46                      |